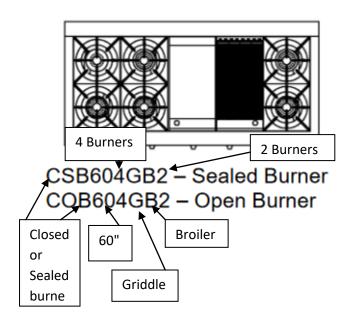

# <u>CONNOISSEURIAN</u> DUAL FUEL RANGES MODELS: CSB (SEALED BURNER) OR COB (OPEN BURNER)