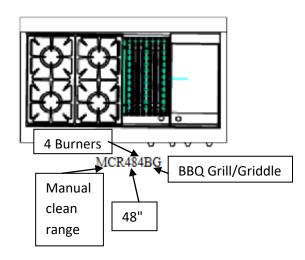

## <u>PRECISION</u> GAS POWER WOK, RANGE & RANGETOP SEALED BURNERS MODELS: GRT, GSCR & MCR