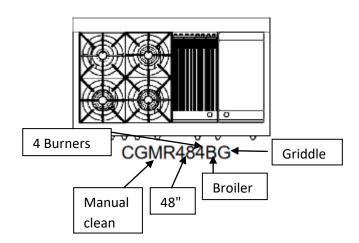

# <u>CULINARIAN</u> RANGE & RANGETOP MODELS: CGRT, CSGR, CGMR, CGSR & MCOR- (FOR RANGETOP) OPEN BURNERS