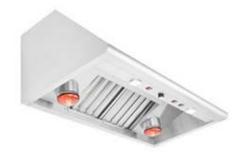

#### **PERFORMANCE VENTILATION HOOD**

MODEL: **PSVH** (WITH BLOWER/BAFFLE FILTERS & SOME WITH TWO HEATING LAMPS)