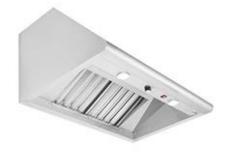

#### **PERFORMANCE VENTILATION HOOD**

MODEL: **PSVH** (WITH BLOWER/BAFFLE FILTERS & SOME WITH TWO HEATING LAMPS)